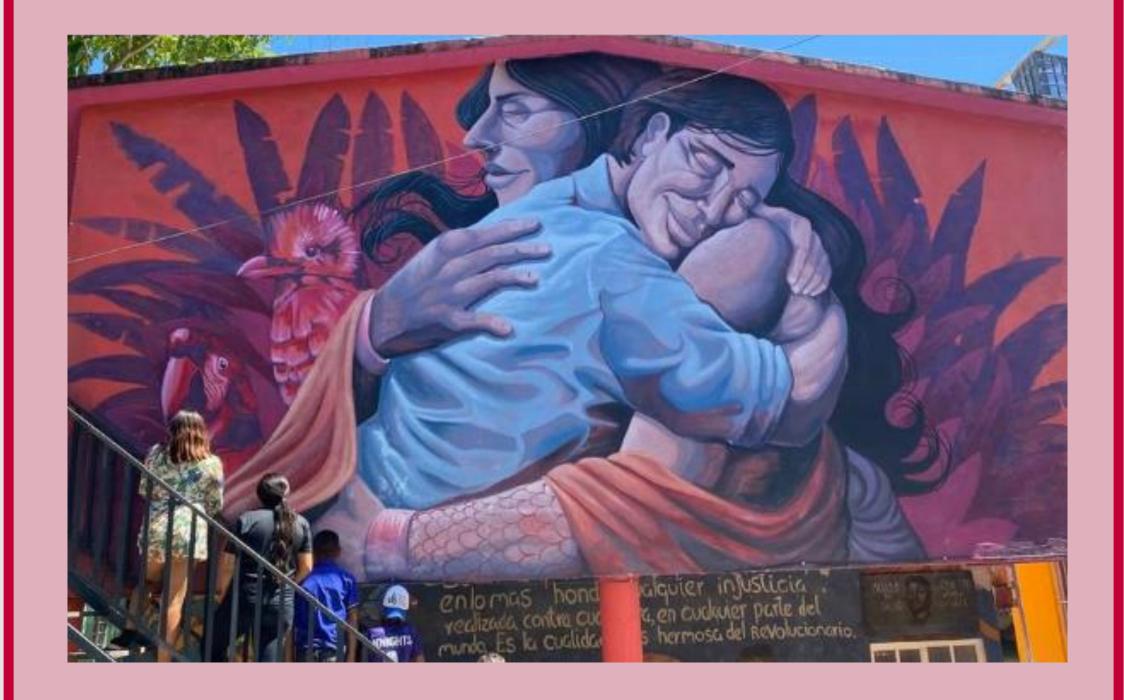

#### ETHNOGRAPHIC FIELDWORK

Participant Observation

Mexican migrant shelters

- In-depth Interviewing
  - Semi-structured/ open-ended
- Participatory Audio/visual Methods
   Participants as co-researchers

#### **ADDED VALUE**

- Grounded research in migrants' lived realities & perspectives
- Collaboration & local expertise
   Academic:

UAM – Xochimilco (MEX)
Local organizations
Audio/visual artists